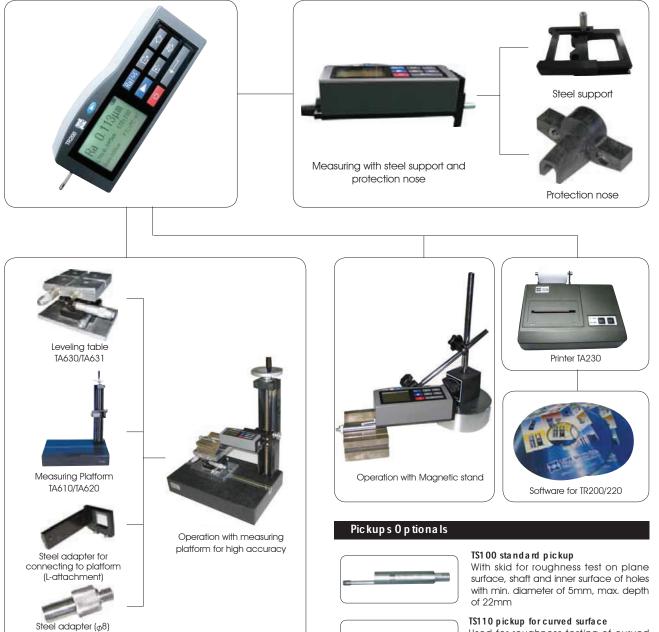

# SURFACE ROUGHNESS TESTER TR200/210/220



## System Diagram



#### TS1 30/1 31 pickup for deep grooves



**TS130:** Used for roughness testing of deep groove with min. width 2mm, max. depth 3mm or of step with max. height 3mm



**T\$131:** Used for roughness testing of deep groove with min. width 3mm, max. depth 10mm or of step with max. height 10mm, working with measuring platform

TA610/620



Used for roughness testing of curved surface with min curvature radius 3mm, working with measuring platform TA610/620

#### TS120 pickup for small holes

Used for roughness testing of small holes with min. 2mm diameter of inner surface, max. depth 9mm

### TS1 40 right-angled pickup

Comprising right-angled pickup and right-angled transmit rod, used for roughness testing of groove and crank with min. width 7.5mm~20mm, and of steps with max. height 2.5mm,